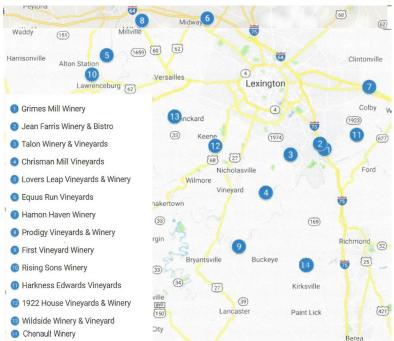

## WINERIES

1. Grimes Mill Winery

6707 Grimes Mill Rd., Lexington, KY 40515 859.543.9691 | www.grimesmillwinery.com

From Lexington, Richmond Road at Jacobson Park. Turn right on Old Richmond Rd. go 5.5 miles. Turn left on Grimes Mill Rd. to winery immediately on left.

2. Jean Farris Winery & Bistro

6825 Old Richmond Rd., Lexington, KY 40515 859.263.9463 | www.jeanfarris.com From Lexington, Richmond Road at Jacobson Park. Turn right on Old Richmond Rd. Go 5 miles. Winery is on the left.

3. Talon Winery & Vineyards

7086 Tates Creek Rd., Lexington, KY 40515 859.971.3214 | www.talonwine.com From Lexington take Tates Creek Road 5 miles past the intersection at Man O War Blvd. The winery is on the left.

4. Chrisman Mill Vineyards

2385 Chrisman Mill Rd., Nicholasville, KY 40346 859.881.5007 | www.chrismanmill.com

Take Nicholasville Rd. (US 27) to slight right at Lexington Rd./ US-27 S. Turn left at US-27-BR, then left at KY-39. Turn left at Chrisman Mill Rd./ KY-1541.

5. Lovers Leap Vineyards & Winery

1180 Lanes Mill Rd., Lawrenceburg, KÝ 40342
502.839.1299 | www.loversleapwine.com
Take Bluegrass Pkwy. to Lawrenceburg exit #59 (US 127). Follow
US 127 Bypass north toward L-burg. After @6 miles, turn right on
Frankfort Rd. (Bus 127 South). Proceed 1 mile and turn left on Route 326
(Ninevah Rd.). In about 3.2 miles, turn left on Lanes Mill Rd. and winery is one mile on right.

6. Equus Run Vineyards

1280 Moores Mill Řd., Midway, KY 40347 859.846.9463 | www.equusrunvineyards.com

Travel US 421/Leestown Road West toward Midway and Frankfort. Continue 7.8 miles past New Circle Road. Turn right onto US 62 and travel 1.3 miles. Turn left onto Moores Mill Rd. & travel 1.9 miles. The vineyard is on the left.

Use your smart phone for better directions. www.mcconnellsprings.org

7. Hamon Haven Winery

7041 Rockwell Rd. Winchester, KY 40391 859.745.4161 | www.hamonhavenwinery.com/facebookhamonhavenwinery

From Lexington take Rt 60 toward Winchester. Turn left on Clintonville Rd. (KY 1678). Cross over l64. Turn right onto Rockwell Rd. (KY 2888). Winery on the left.

8. Prodigy Vineyards & Winery

4686 Versailles Rd., Frankfort, KY 40601 502.352.9400 | www.prodigyvineyards.com From Versailles take KY-60 (Versailles Rd.) west 5 miles toward Frankfort. Winery is located on your right. Look for sign.

**9.** First Vineyard Winery

5800 Sugar Creek Pk. Nicholasville, KY 40356 859.948.4208 | www.firstvineyard.net

(Man o' War to Rt. 1268 - 13 miles) US 275 through Nicholasville by the by-pass; turn LEFT (1268) at Sugar Creek Resort sign; after 4.3 miles continue straight on Sugar Creek Pk. for 2 miles; turn right onto gravel road to winery.

**10.** Rising Sons Winery

975 Frankfort Rd., Lawrenceburg, KY 40342 502.600.0224 | www.risingsonswinery.com
Take Bluegrass Pkwy. to Lawrenceburg exit #59 (US 127).
Follow US 127 Bypass north toward L-burg. After @6 miles, turn right on Frankfort Rd. (Bus 127). Winery is .6 miles on right.

11 Harkness Edwards Vineyards
5199 Combs Ferry Rd., Winchester, KY 40391
859.644.5140 | www.harknessedwardsvineyards.com
From Lexington: Get on Richmond Rd. until it turns into
Athens Boonesboro Rd. Continue on Athens Boonesboro
Rd. for about 9.5 miles until stop sign at a fork in the road.
Take a sharp left (almost making a U-turn) onto Combs

1922 House Vineyards & Winery
3155 Keene Rd., Nicholasville, KY 40356
859.321.3533 | www.1922housewinery.com
From Lexington, south on Harrodsburg Rd. In 7.8 miles from
New Circle Rd turn right onto KY169 (Keene Rd.). Winery is
about ½ mile on the left. From the lane, follow sians to

Ferry Rd. Drive 1.4 miles on Combs Ferry to 5199 Combs

Wildside Winery & Vineyard
5500 Troy Pk., Versailles, KY 40383
859.879.3982 | www.wildsidewinery.com
Take the Blue Grass Parkway to the Versailles exit then
turn left (away from Versailles) for 3.5 miles.

**14** Chenault Winery

Ferry Rd. on your left.

2285 Barnes Mill Rd. | Richmond, KY. 40475 859.328.7773 | www.chenaultvineyards.com Get on I-75 S and travel south towards Richmond. Take exit 87 from I-75 S to KY-876 W/Barnes Mill Rd. in Richmond. Turn right onto KY-876 W/Barnes Mill Rd. & travel West for 6 miles. Winery on the right.