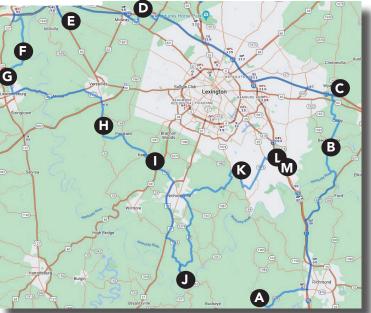

## WINERIES

These directions are from Lexington to the winery. Use your smart phone mapping app for better directions from your current location.

**E** Lovers Leap Vineyards & Winery 1180 Lanes Mill Rd., Lawrenceburg, KY 40342 502.839.1299 | www.loversleapwine.com Take Bluegrass Pkwy. to Lawrenceburg exit #59

Lanes Mill Rd. and winery is one mile on right.

(US 127). Follow US 127 Bypass north toward L-burg. After @6 miles, turn right on Frankfort Rd. (Bus 127 South). Proceed 1 mile and turn left on Route 326 (Ninevah Rd.). In about 3.2 miles, turn left on

www.risingsonswinery.com

Enter Lawrenceburg on US 127 S from Frankfort, turn left at the first McDonald's (Intersection of US 127 business/HWY 151) onto Frankfort Rd. which is US 127 business. We are 1/2 mile on the right.

Wildside Winery & Vineyard 5500 Troy Pk., | Versailles, KY 40383 859.879.3982

www.wildsidewinery.com Take the Blue Grass Parkway to the Versailles exit then turn left (away from Versailles) for 3.5 miles.

1922 House Vineyards & Winery 3155 Keene Rd., | Nicholasville, KY 40356 859.321.3533 | www.1922housewinery.com From Lexington, south on Harrodsburg Rd. In 7.8 miles from New Circle Rd. turn right onto KY169 (Keene Rd.). Winery is about ½ mile on the left.

Talon Winery & Vineyards

7086 Tates Creek Rd., Lexington, KY 40515

From Lexington take Tates Creek Road 5 miles past

the intersection at Man O War Blvd. The winery is on the left.

859.971.3214 | www.talonwine.com

**D** First Vineyard Winery

From the lane, follow signs to winery.

5800 Sugar Creek Pk. | Nicholasville, KY 40356 859.948.4208 | www.firstvineyard.net

(Man o' War to Rt. 1268 - 13 miles) US 27S through Nicholasville by the by-pass; turn LEFT (1268) at Sugar Creek Resort sign; after 4.3 miles continue straight on Sugar Creek Pk. for 2 miles; turn right onto gravel road to winerv.

sailles, travel West on US6O and the vineyard will be on your right.

■ Iean Farris Winery & Bistro 6825 Old Richmond Rd., Lexington, KY 40515 | 859.263.9463 www.jeanfarris.com

From Lexington, Richmond Road at Jacobson Park. Turn right on Old Richmond Rd. Go 5 miles. Winery is on the left.

**Chenault Winery** 

2285 Barnes Mill Rd. | Richmond, KY. 40475 859.328.7773 | www.chenaultvineyards.com Get on I-75 S and travel south towards Richmond. Take exit 87 from I-75 S to KY-876 W/Barnes Mill Rd. in Richmond. Turn right onto KY-876 W/Barnes Mill Rd. & travel West for 6 miles. Winery on the right.

**Grimes Mill Winery** 

6707 Grimes Mill Rd. | Lexington, KY 40515 859.543.9691 | www.grimesmillwinery.com

From Lexinaton, Richmond Road at Jacobson Park, Turn right on Old Richmond Rd. go 5.5 miles. Turn left on Grimes Mill Rd. to winery immediately on left.

1280 Moores Mill Rd., Midway, KY 40347 859.846.9463 | www.equusrunvineyards.com

Travel US 421/Leestown Road West toward Midway and Frankfort. Continue 7.8 miles past *New Circle Road. Turn right onto US 62 and travel* 1.3 miles. Turn left onto Moores Mill Rd. & travel 1.9 miles. The vineyard is on the left.

7041 Rockwell Rd. | Winchester, KY 40391 | 859.745.4161 www.hamonhavenwinery.com/ facebookhamonhavenwinery

From Lexington take Rt 60 toward Winchester. Turn left on Clintonville Rd. (KY 1678). Cross over 164. Turn right onto Rockwell Rd. (KY 2888). Winerv on the left.

**B** Harkness Edwards Vineyards

5199 Combs Ferry Rd., | Winchester, KY 40391 859.644.5140 | www.harknessedwardsvineyards.com From Lexington: Get on Richmond Rd. until it turns into Athens Boonesboro Rd. Continue on Athens Boonesboro Rd. for about 9.5 miles until stop sign at a fork in the road. Take a sharp left (almost making a U-turn) onto Combs Ferry Rd. Drive 1.4 miles on Combs Ferry to 5199 Combs Ferry Rd. on your left.